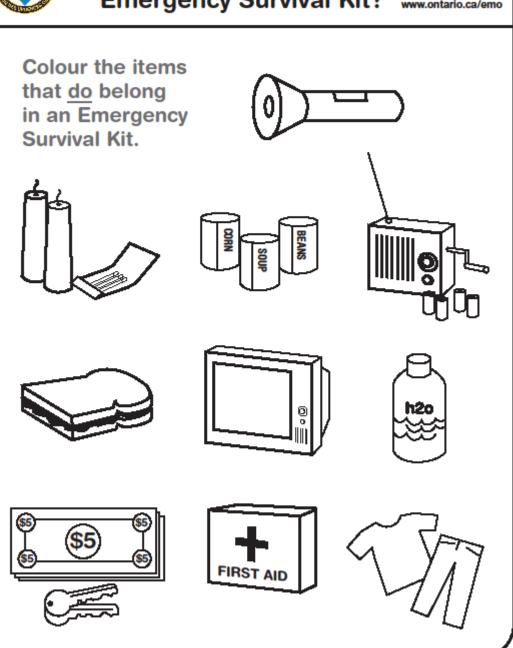

|
|                                                                                                                                                                                              |
| 5                                                                                                                                                                                            |
| 7. food and water 2. lease) 4. photo 5. carrier 6. toy 7. medication 8. bowle 9. ID tag                                                                                                      |



#### What Belongs in an Emergency Survival Kit?







#### Pet Emergency Survival Kit



www.ontario.ca/emo

### Colour the items that belong in a Pet Emergency Survial Kit



# Prepare your survival kits by putting a few items in it each month:



Flashlight, radio, duffel bag/tote

**JANUARY** 



Blankets, first aid kit, hand sanitizer

**F**EBRUARY



Cash, spare keys, important papers

MARCH



Food & water, medication and utensils

**A**PRIL



Camp stove, whistle, home emergency plan

MAY



Duct tape, matches, basic tools

JUNE



Toiletries, spare clothes, games

JULY



Pet Kit – picture, supplies, carrier

August



Car Kit – Flashlight, first aid kit, blanket

**S**EPTEMBER



Car Kit – fluids for car, booster cables, survival candle/matches, shovel

**OCTOBER** 



Car Kit – non-perishable food (granola bars), warm clothes, m